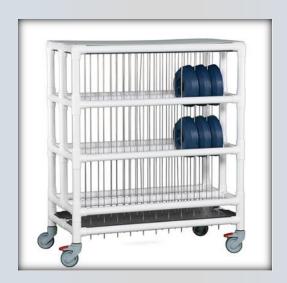

## **DATASHEET: DC72**

## **DIETARY DOME CART**

| Technical Data   |                |  |
|------------------|----------------|--|
| Height:          | 50"            |  |
| Width:           | 42"            |  |
| Depth:           | 22.5"          |  |
| Weight:          | 83 lbs         |  |
| Ship Weight:     | 88 lbs         |  |
| Shipping Method: | Common Carrier |  |

## **Features:**

- Excellent for drying and storing dome lids
- Accommodates up to 10.5" x 3" lids
- 3 shelves, 24 lids each
- 10" shelf spacing
- 4" heavy-duty casters (2 locking)

| Replacement Parts                 |  |
|-----------------------------------|--|
| LC LPCSET 4 – Replacement Casters |  |
| DC SHELF – Replacement Shelf      |  |
| DC72 WIRE – Wire Replacements     |  |